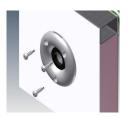

3. Insert Power Vent base (B&B p/n 201-031-00001) into vent hose (arrow pointing up) and properly crimp Oetiker clamp.

IMPORTANT! Check for secure connection between base and hose

5. Slide Power Vent hood (B&B p/n 201-031-00002) onto Power Vent base, making sure side tabs lock into place.

2. Slide Oetiker clamp (p/n OET 38.1) onto vent hose.

4. Feed Power Vent base into hole and attach to sidewall with (3) #8 self-tapping screws.

6. Cap seal edges with caulk for waterproofing.