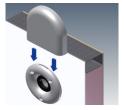

3. Insert Power Vent base (B&B p/n 201-031-00001) into vent hose (arrow pointing up) and properly crimp Oetiker clamp.

IMPORTANT! Check for secure connection between base and hose

5. Slide Power Vent hood (B&B p/n 201-031-00002) onto Power Vent base, making sure side tabs lock into place.

2. Slide Oetiker clamp (p/n OET 38.1) onto vent hose.

4. Feed Power Vent base into hole and attach to sidewall with (3) #8 self-tapping screws.

6. Cap seal edges with caulk for waterproofing.