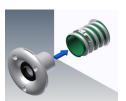

3. Insert Power Vent base (B&B p/n 201-031-00001) into vent hose (arrow pointing up) and properly crimp Oetiker clamp.

IMPORTANT! Check for secure connection between base and hose

5. Slide Power Vent hood (B&B p/n 201-031-00002) onto Power Vent base, making sure side tabs lock into place.

2. Slide Oetiker clamp (p/n OET 38.1) onto vent hose.

4. Feed Power Vent base into hole and attach to sidewall with (3) #8 self-tapping screws.

6. Cap seal edges with caulk for waterproofing.