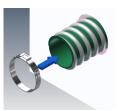

2. Slide Oetiker clamp (p/n OET 38.1) onto vent hose.

4. Feed Power Vent base into hole and attach to sidewall with (3) #8 self-tapping screws.

6. Cap seal edges with caulk for waterproofing.