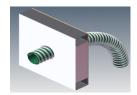

## **Installation Instructions**

**CAUTION:** Improper installation will result in poor product performance.

- · Proper crimping of Oetiker clamp is required for appropriate attachment.
- Failure to follow these instructions for installation of our product will forfeit any warranty consideration.
- 1. Cut a 1 ¾" hole in sidewall and feed vent hose through hole.