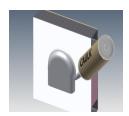

3. Insert Power Vent base (B&B p/n 201-031-00001) into vent hose (arrow pointing up) and properly crimp Oetiker clamp.

IMPORTANT! Check for secure connection between base and hose

5. Slide Power Vent hood (B&B p/n 201-031-00002) onto Power Vent base, making sure side tabs lock into place.

2. Slide Oetiker clamp (p/n OET 38.1) onto vent hose.

4. Feed Power Vent base into hole and attach to sidewall with (3) #8 self-tapping screws.

6. Cap seal edges with caulk for waterproofing.