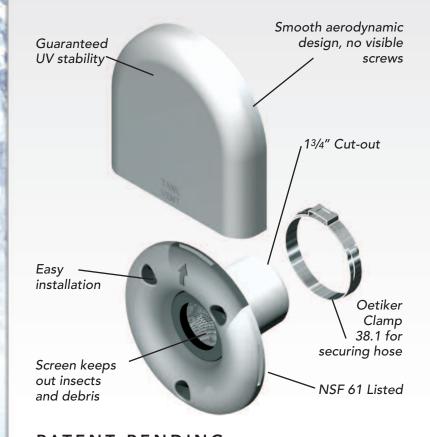

Power Fill **Your Fresh Water Tank...Safely** 

# Eliminate overfilling and siphoning fresh water tanks

PowerVent was specifically designed with enough venting capacity to allow campers to fill their water tanks "worry free"!

### SIPHONING:

When filled past capacity, the potable water tank will continuously discharge from the vent tube long after the supply is turned off if the vent size is too small. Water siphoning will continue even while the vehicle is in motion, until the tank is completely emptied.



## **OVERFILLING:**

When the water supply filling the potable water tank exceeds venting capacity, the tank can potentially expand dramatically, causing floor damage or catastrophic tank failure.



# Freshwater Tank Vent



PATENT PENDING

## SPECIFICATIONS:

| Color       | Part #        |
|-------------|---------------|
| Polar White | 301-031-00001 |
| Black       | 301-031-00002 |
| Gray        | 301-031-00003 |





www.bandbmolders.com

58471 Fir Road, Mishawaka, IN 46544 Phone: 574-259-7838

Fax: 574-259-7939