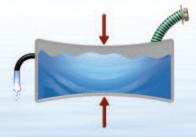

### SIPHONING:

When filled past capacity, the potable water tank will continuously discharge from the vent tube long after the supply is turned off if the vent size is too small. Water siphoning will continue even while the vehicle is in motion, until the tank is completely emptied.

## **OVERFILLING:**

When the water supply filling the potable water tank exceeds venting capacity, the tank can potentially expand dramatically, causing floor damage or catastrophic tank failure.